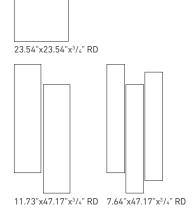

# BELGARD\*

# Nau 2.0

Porcelain Pavers



NAU is where NAtural meets Urban; the timeless appeal of aged surfaces and settings with a modern twist. A collection in which every detail – scratches, plaining marks, signs of wear and tear and traces of the craftsman's hand – has been carefully studied in order to bring a unique and natural touch to any outdoor space.

## Nau 2.0

#### **WOOD FINISH**









#### Available Colors



Fado NA 01 RD





Indie NA 02 RD





Zen NA 04 RD





Uniform appearance



V2: Slight variation



V3:

Moderate variation



V4:

Substantial variation



**SRI** (60-80%): Solar Reflectance Index

RD: Radiale

#### Shapes & Sizes









### Oldcastle® Architectural

900 Ashwood Parkway, Suite 600 Atlanta, GA 30338

For more info visit: Belgard.com/porcelain









Facebook.com/BelgardHardscapes







Twitter.com/Belgard