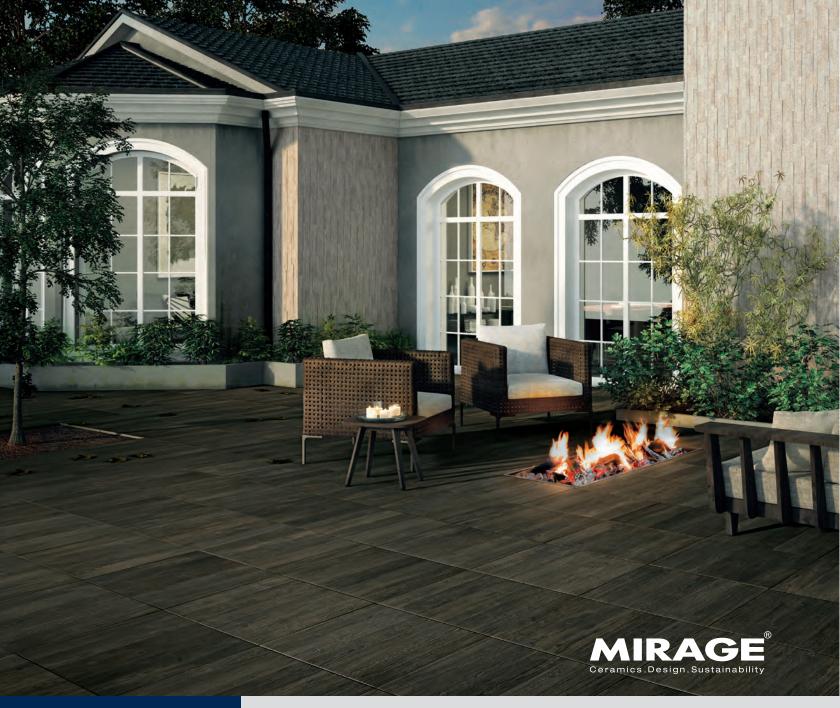

# Nau 2.0

Porcelain Pavers

NAU is where NAtural meets Urban; the timeless appeal of aged surfaces and settings with a modern twist. A collection in which every detail – scratches, plaining marks, signs of wear and tear and traces of the craftsman's hand – has been carefully studied in order to bring a unique and natural touch to any outdoor space.

#### **WOOD FINISH**