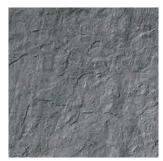

### **STONE FINISH**

# **Available Colors**

Shore AD 01 NAT

Black Reef AD 04 NAT

\*Made in the USA

Island AD 02 NAT\*

Vulcan AD 05 NAT\*

Shapes & Sizes

RIFT

41/5"x18" NAT

African Stone AD 03 NAT\*

Uniform appearance

V2: Slight variation

V3:

V4:

Substantial variation

**SRI** (60-80%): Solar Reflectance Index