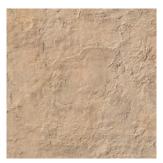

### **STONE FINISH**

# **Available Colors**

Shore AD 01 NAT

Black Reef AD 04 NAT

\*Made in the USA

Island AD 02 NAT\*

Vulcan AD 05 NAT\*

Shapes & Sizes

RIFT

41/5"x18" NAT

African Stone AD 03 NAT\*

Uniform appearance

V2: Slight variation

V3:

V4:

Substantial variation

**SRI** (60-80%): Solar Reflectance Index