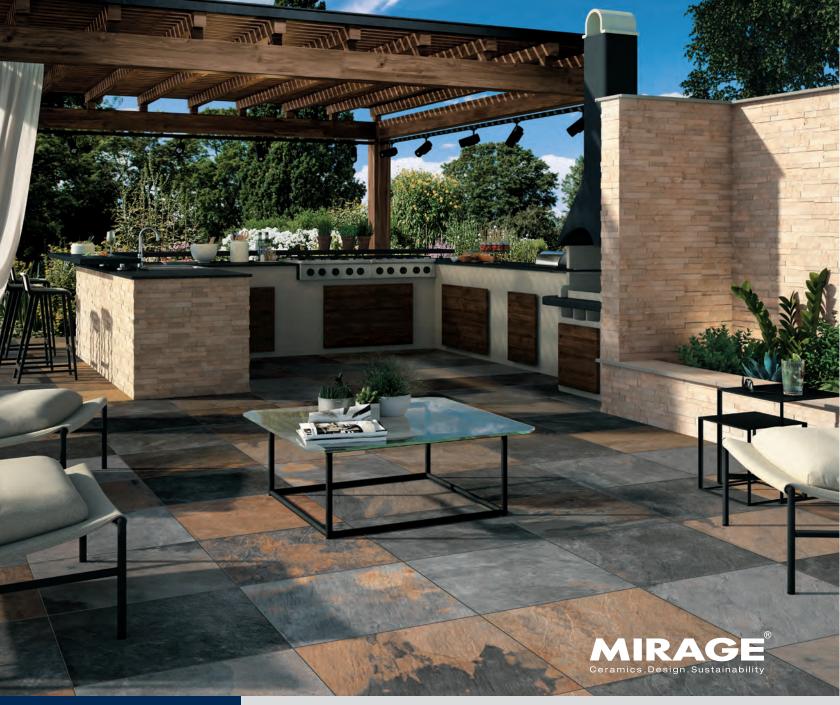

# Ardesie Porcelain Pavers

The Ardesie porcelain collection reinterprets the elegance of natural stone with a high degree of strength. The best examples of shapes and color combinations have been selected to emulate the natural world in a sleek modern way.

## **Easier**

To remove

For you

PORCELAIN PAVERS BY BELGARD  $^{\circ}$  is a range of porcelain tiles in  $^{3}/_{4}$   $^{\prime\prime}$  and 1  $^{1}/_{4}$ " thicknesses ideal for exteriors: a top quality product exclusively designed and manufactured in Italy by Mirage®